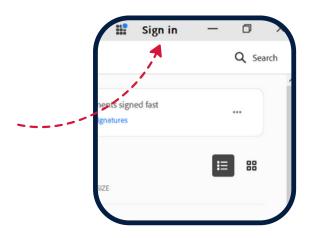

## Signing in to your account

You can sign into a specific app, such as Acrobat.

Click on the "Sign in" button in the top right of the app window.