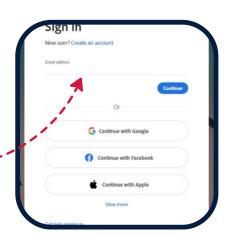

### Step 2

On the sign in page, enter your credentials into the email address field.

**Staff** will need to enter their @det.nsw.edu.au credentials.

**Students** will need to use their **@education.nsw.gov.au** credentials.

**DO NOT** sign in with the Google function if it appears as an option.