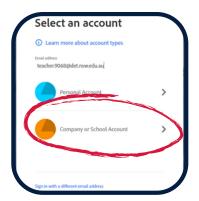

### Step 4

When prompted to select an account, choose "Company or School Account"