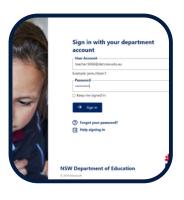

#### Step 3

If prompted, sign in with your @det.nsw.edu.au (staff)

or

@education.nsw.edu.au (students) username credentials again.

This sign in is for security purposes.