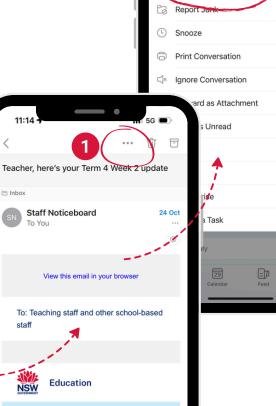

# Mobile App

Open the email. Click the three dots in the top right corner. From this menu select Move to Focused Inbox.

Move to Folder

Move to Focused Inbo

20

5 ग्ती

2