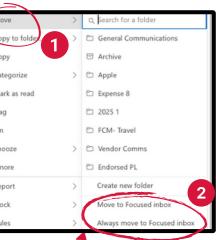

## Windows Desktop App

Right click on the email. Select the menu option Move. Once in this menu, scroll down to the option Move to Focused inbox or Always move to Focused inbox.

11:14

🖻 Inbox

staff

NSW

Reply