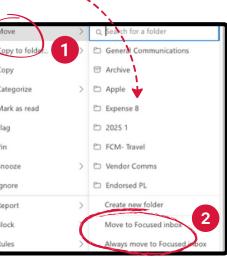

#### Web Version

**Right click on** the email. Select the menu option Move. Once in this menu, scroll down to the option Move to **Focused** inbox or Always move to Focused inbox.