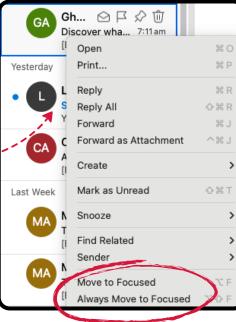

#### MacOS App

Right click on the email. Scroll down and select Move to Focused or Always Move to Focused.