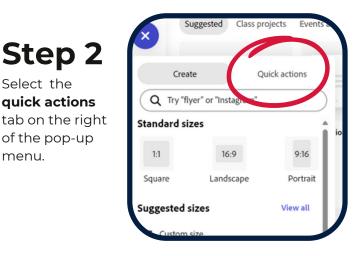

## Step 4

Select the quick actions

of the pop-up

menu.

Tap inside the pop-up window.