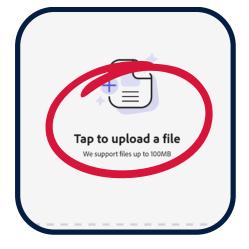

## Step 5

Navigate top the PDF file that you require and select open.

| der   |                               |                                |          | 8= •                |  |  |
|-------|-------------------------------|--------------------------------|----------|---------------------|--|--|
|       |                               |                                |          | 0-                  |  |  |
| ✓ To  | day                           |                                |          |                     |  |  |
|       | Adobe                         | e Express -                    | Edit Tex | kt and Imgaes       |  |  |
|       | POR .                         |                                |          | Size: 496 KB        |  |  |
|       | Adobe                         | Adobe Express - Organise Pages |          |                     |  |  |
|       | HOS POST                      |                                |          | Size: 517 KB        |  |  |
| -     | Adobe Express - Combine Files |                                |          |                     |  |  |
|       | NGODA                         |                                |          | Size: 453 KB        |  |  |
| ✓ Yes | sterday                       |                                |          |                     |  |  |
|       |                               | <b>T</b> 1                     |          |                     |  |  |
|       | Adobe                         | e Tools                        |          | 1.05 MB             |  |  |
|       |                               |                                |          |                     |  |  |
| ime:  |                               |                                |          | Adobe Acrobat Docum |  |  |
|       |                               | Ipload from                    | mobe     | Open                |  |  |