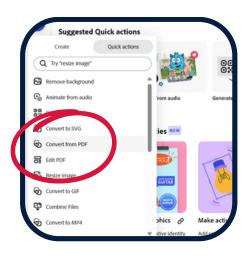

### **T4L Support Guides Adobe Express Convert from PDF** PowerPoint, Excel, Rich Text Format, Word, PNG, JPG

Scroll down to convert from **pdf** and select.