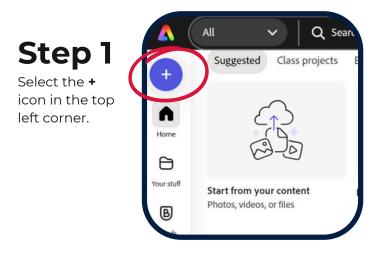

## Step 4

Select the quick actions

of the pop-up

menu.

Tap inside the pop-up window.