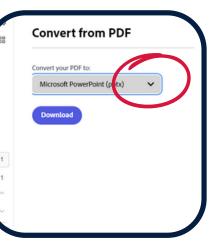

# **T4L Support Guides Adobe Express Convert from PDF**

PowerPoint, Excel, Rich Text Format, Word, PNG, JPG

| Step 7                 | Convert from PDF                                                                                                                                          | Step 8                | Convert from PDF     |
|------------------------|-----------------------------------------------------------------------------------------------------------------------------------------------------------|-----------------------|----------------------|
| Select the file        | Convert your PDF to:                                                                                                                                      | Hit <b>download</b> . | Convert your PDF to: |
| type you are<br>after. | Microsoft PowerPoint (pptx)  Microsoft PowerPoint (pptx) Microsoft Excel (xlsx) Rich Text Format (rtf) Microsoft Word 97-2003 (doc) Microsoft Word (docx) |                       | PNG V<br>Download    |
|                        | PNG                                                                                                                                                       |                       |                      |
|                        | JPG                                                                                                                                                       |                       |                      |