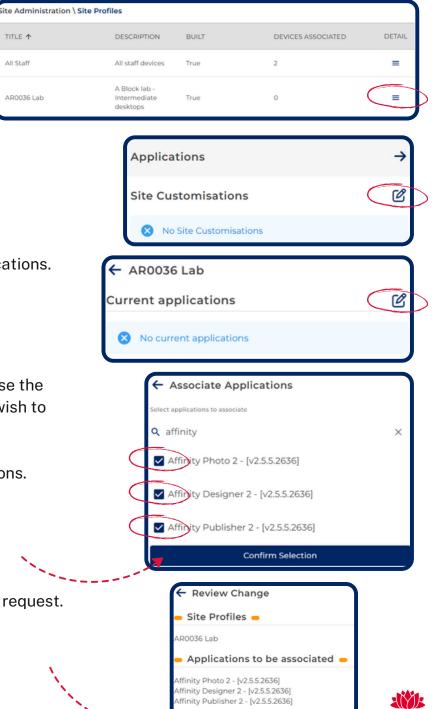

From the list of Site Profiles, choose the profile to customise by clicking on the hamburger icon on the right hand side of the screen.

Click the arrow next to Applications.

Click the pencil icon next to Current applications.

Scroll through the list of applications, or use the search field to find the application(s) you wish to install.

Click the check box to select the applications.

**Click Confirm Selection** 

After reviewing the changes click Confirm request.

Confirm Request