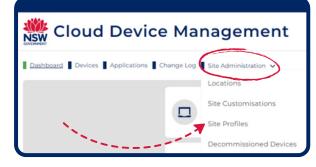

## ITD - Support Guides **Modern Cloud Management Deploying Applications using a Site Profile**

TITLE A

All Staff

AR0036 Lab

At the top of the CDM console window click the Site Administration drop down arrow and select Site Profiles.