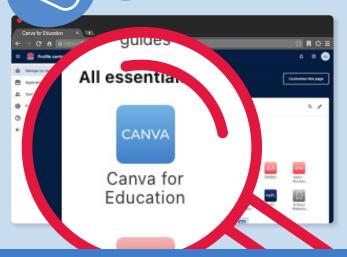

Click on the 'Canva for Education' icon

If you don't see 'Canva for Education'

- 1. Select 'edit my essentials'
- 2. Select 'add new essential'
- 3. Search for 'Canva for Education'
- 4. Select 'Add'

**OR** Simply watch this video