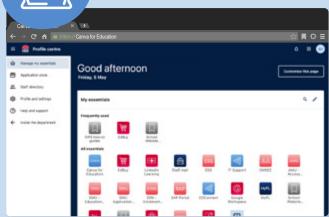

Click on the 'Canva for Education' icon

If you don't see 'Canva for Education'

- 1. Select 'edit my essentials'
- 2. Select 'add new essential'
- 3. Search for 'Canva for Education'
- 4. Select 'Add'

**OR** Simply watch this video