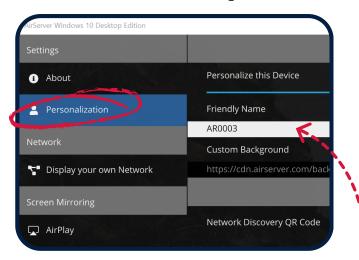

## Labelling AirServer

To modify the display name, select **Personalisation** and then enter a friendly name.

Press Enter to confirm the change.

TIP - Labelling AirServer is really helpful if you have multiple MLDs in close proximity and you want to select the correct one.