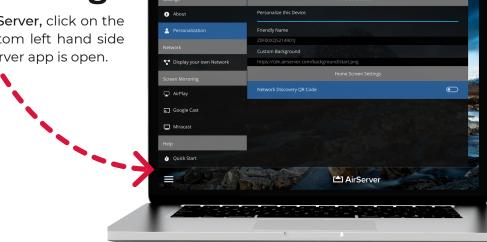

## **Customise Settings**

To customise features of AirServer, click on the hamburger icon on the bottom left hand side of the screen when the AirServer app is open.