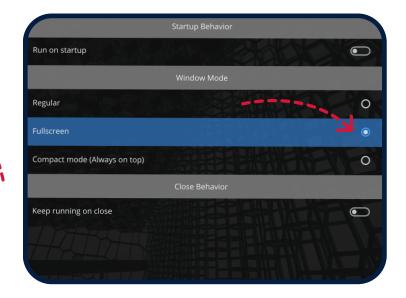

#### **Fullscreen Viewing**

On the left hand side of the screen, scroll down until you see **Advanced Settings** and then **Window Behaviour**.

Click Fullscreen.